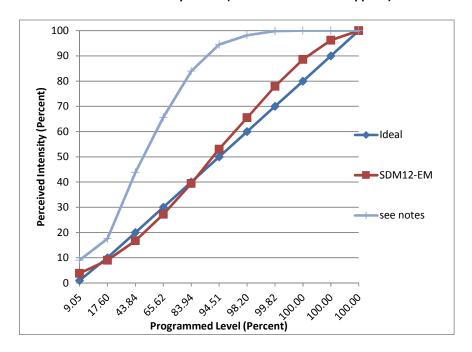

ManufacturerAionLEDModel8924-27-WR

**Description** 1-ft LED strip (6W/ft)

**Driver** DC100-DC

Nominal Power (W) 6
Dimming Control forward-phase
Product Range 8000 Series
Test Date 1/16/2015

| Dimmer Tested Against:              | SDM12-EM | see notes |  |
|-------------------------------------|----------|-----------|--|
| Pass/Fail                           | pass     |           |  |
| Best-Fit Power Profile:             |          |           |  |
| Minimum ON                          | 4        | 4         |  |
| Maximum ON                          | 14       | 45        |  |
| Adjust                              | 100      | 100       |  |
| Light Output Range (vs. non-dimmed) |          |           |  |
| Maximum (Perceived), 120V           | 95.8%    | 99.8%     |  |
| Minimum (Perceived)                 | 3.7%     | 9.0%      |  |
| Minimum (Measured)                  | 0.1%     | 0.8%      |  |

## Linearity Curves (Best-fit Power Profile Applied):

## **Observations:**

One-foot strip on this driver is optimized (red curve) using one set of parameters. The blue curve shows dimming when using optimized parameters for 12-ft strip.